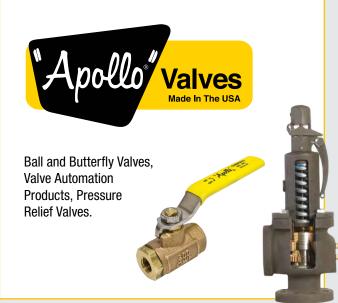

Floating and Trunnion Ball Valves, Butterfly Valves, V-Port Control Ball Valves, Multi-Port Ball Valves, Valve Automation Products.

Engineered Valve Solutions, 2-Way, 3, 4 and 5-Way Multiport, Ball Valves, Sanitary ball valves - ASME BPE compliant, low ferrite cast and forged body design, in line cleanability.