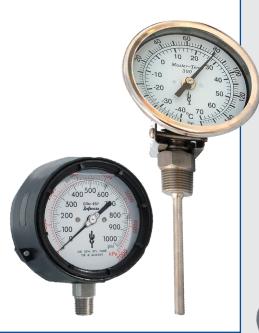

Full-port 3-Way Piggable Valves, and 2-Way through 5-Way Rotor Valves.

Y-Strainers, Basket Strainers, T-Strainers, Automatic Backwash Strainers, Check Valves.

The WGI product line is extensive and offers pressure gauges, needle and ball valves, temperature indicators, thermowells and regulators.