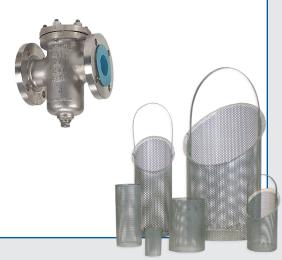

Wide range of Gate Valve, Globe Valve, Butterfly Valve, Check Valve and Ball Valves available in Bronze, Cast Iron, Carbon Steel, and Stainless Steel material. Double door silent Check Valve and Y-Strainers.

Full-port 3-Way Piggable Valves, and 2-Way through 5-Way Rotor Valves.

Y-Strainers, Basket Strainers, T-Strainers, Automatic Backwash Strainers, Check Valves.

The WGI product line is extensive and offers pressure gauges, needle and ball valves, temperature indicators, thermowells and regulators.