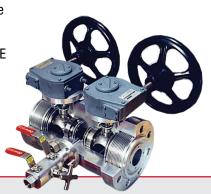

Floating and Trunnion Ball Valves, Butterfly Valves, V-Port Control Ball Valves, Multi-Port Ball Valves, Valve Automation Products.

Engineered Valve Solutions, 2-Way, 3, 4 and 5-Way Multiport, Ball Valves, Sanitary ball valves - ASME BPE compliant, low ferrite cast and forged body design, in line cleanability.