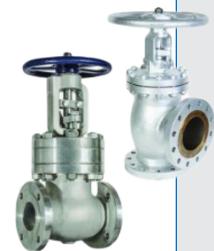

Electric Actuators - Spring Return Fail Safe, Fail Last.

The only authorized Canadian CSA Certified RCS Repair Centre.

API 600 Pressure Seal Valves, API 594 Dual Plate Check Valve, Gate Valve (API 600, 602 and 603), Globe Valve (API 600, 602 and 603), Check Valve (API 600, 602 and 603)